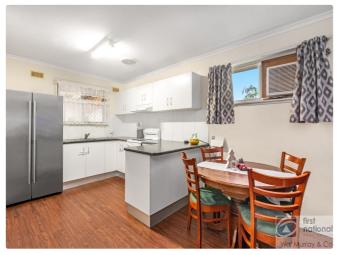

- 3 Bedrooms
- 1 Bathroom
- 1 Carport

Featuring 3 bedrooms with updated carpet, open plan lounge/dining area with laminate flooring along with an updated kitchen and serviceable bathroom.

Situated in a central Goonellabah location close to shopping centres, sporting fields, schools and on a bus route.

The property is currently tenanted to an excellent long term tenants paying \$280 per week and would be happy to stay on.

Brick and tile construction with carport for vehicle accommodation.

This home would appeal to owner occupiers or investors alike, call today to arrange your private inspection.