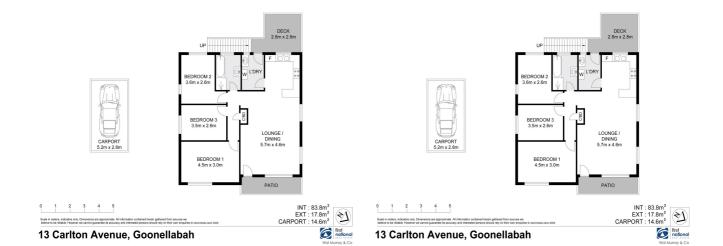

## **Property Details**

13 Carlton Avenue, GOONELLABAH

**INVESTMENT OPPORTUNITY** 

This flood free property offers the perfect opportunity for someone looking for an investment with a long term tenant in place.

- 3 Bedrooms
- 1 Bathroom
- 1 Carport

Featuring 3 bedrooms with updated carpet, open plan lounge/dining area with laminate flooring along with an updated kitchen and serviceable bathroom.

Situated in a central Goonellabah location close to shopping centres, sporting fields, schools and on a bus route.

The property is currently tenanted to an excellent long term tenants paying \$280 per week and would be happy to stay on.

Brick and tile construction with carport for vehicle accommodation.

This home would appeal to owner occupiers or investors alike, call today to arrange your private inspection.